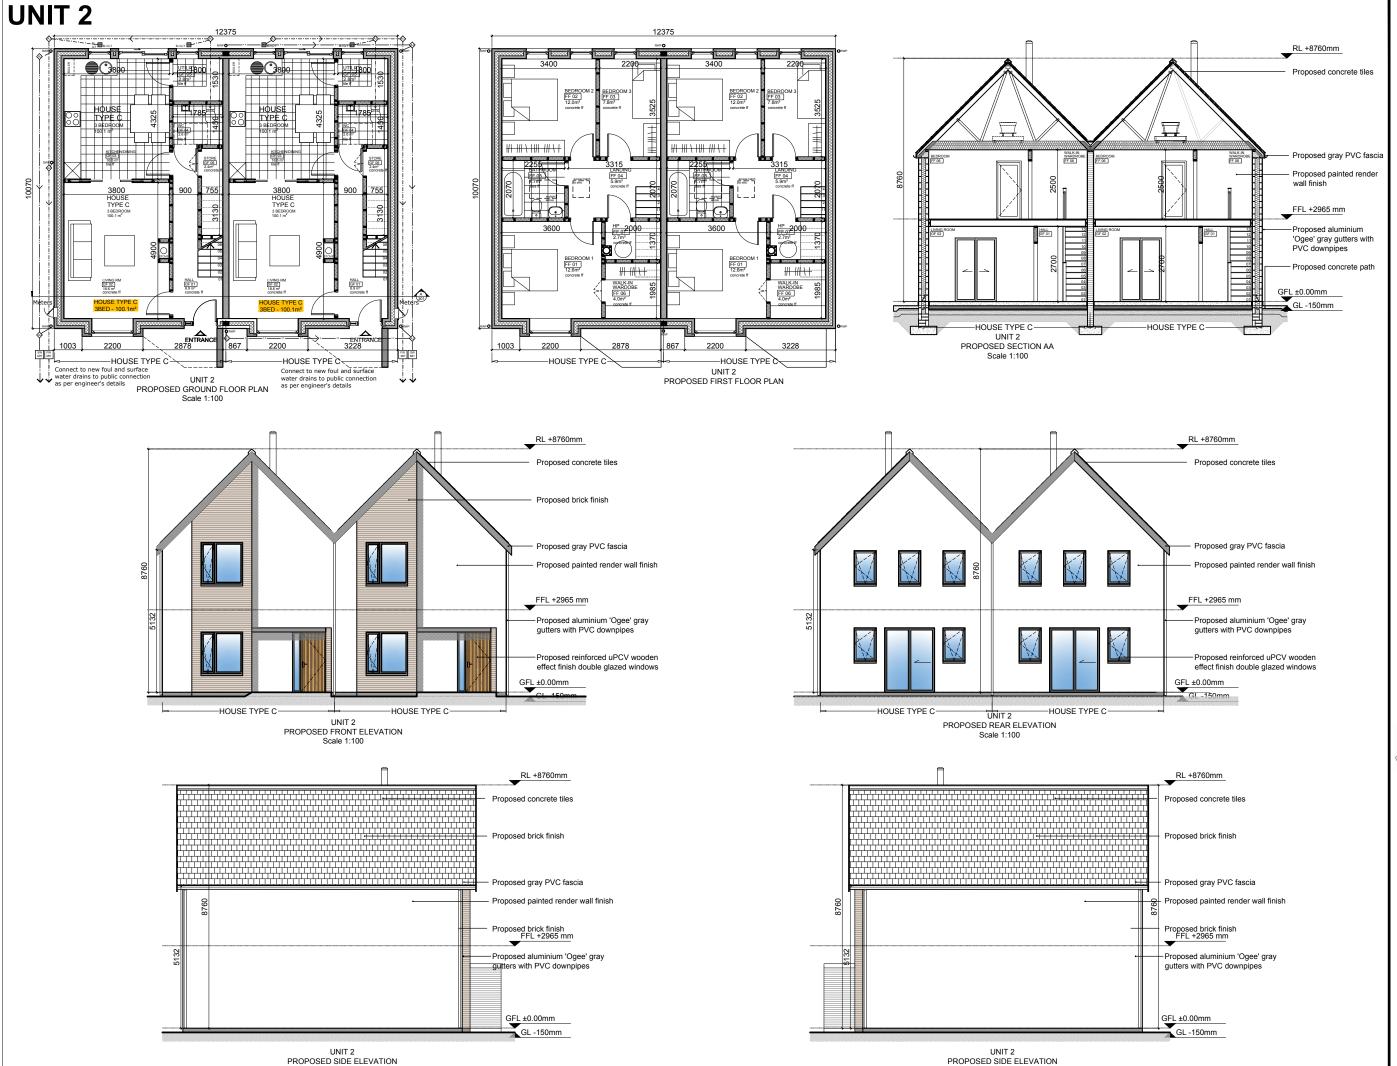

## **SPECIFICATIONS**

| ROOM<br>NO. | ROOM NAME        | AREA<br>[m <sup>2</sup> ] |
|-------------|------------------|---------------------------|
| GF 01       | HALL             | 6.9                       |
| GF 02       | LIVING ROOM      | 18.6                      |
| GF 03       | KITCHEN / DINING | 16.5                      |
| GF 04       | WC               | 2.6                       |
| GF 05       | UTILITY          | 2.8                       |
| GF 06       | STORE            | 3.0                       |
| FF 01       | BEDROOM 1        | 12.6                      |
| FF 02       | BEDROOM 2        | 12.0                      |
| FF 03       | BEDROOM 3        | 7.8                       |
| FF 04       | LANDING          | 5.9                       |
| FF 05       | BATHROOM         | 4.7                       |
| FF 06       | WALK-IN WARDORBE | 4.0                       |
| FF 07       | HP               | 2.7                       |
| NOTE:       | TOTAL:           | 100.1                     |

TE: UNIT 2 - 2NO. 3 BED HOUSES TYPE C
UNIT 5 - 4NO. 3 BED HOUSES TYPE C
UNIT 6 - 3NO. 3 BED HOUSES TYPE C
GARDEN STORE NOT INCLUDED IN STORE AREA ABOVE
NORTH POINT AS PER SITE PLAN

NOTTO SCALE

# **REVISIONS**

PROPOSED UNIT 2 PLANS, ELEVATIONS & SECTION AA

RESIDENTIAL DEVELOPMENT AT DUNMURRY RISE, BISHOPSLAND KILDARE, CO. KILDARE

CLIENT:
KILDARE COUNTY COUNCIL

SCALE: 1:100 DATE: FEB/2017